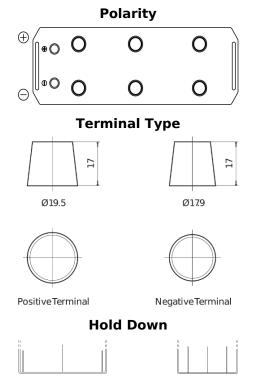

## StartPRO FG1353

| Part number                    | FG1353        |
|--------------------------------|---------------|
| Technology                     | Flooded       |
| EAN/GTIN                       | 3661024045544 |
| Voltage                        | 12 V          |
| Capacity                       | 135.0 Ah      |
| CCA                            | 1000 A        |
| Length                         | 514 mm        |
| Width                          | 218 mm        |
| Height                         | 210 mm        |
| Box size                       | DB9           |
| Polarity                       | ETN 3         |
| Terminal Type                  | EN taper post |
| Hold Down                      | В0            |
| Weights (subject of variation) | 39.80 kg      |