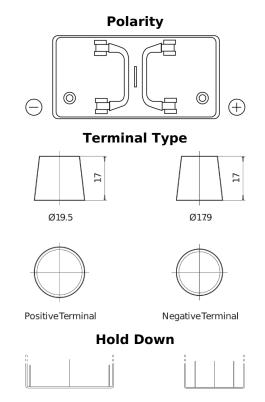

## StartPRO FG1250

| Part number                    | FG1250        |
|--------------------------------|---------------|
| Technology                     | Flooded       |
| EAN/GTIN                       | 3661024045407 |
| Voltage                        | 12 V          |
| Capacity                       | 125.0 Ah      |
| CCA                            | 760 A         |
| Length                         | 349 mm        |
| Width                          | 175 mm        |
| Height                         | 285 mm        |
| Box size                       | D03           |
| Polarity                       | ETN 0         |
| Terminal Type                  | EN taper post |
| Hold Down                      | В0            |
| Weights (subject of variation) | 29.50 kg      |