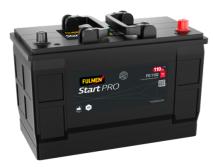

## StartPRO FG1102

| Part number                    | FG1102        |
|--------------------------------|---------------|
| Technology                     | Flooded       |
| EAN/GTIN                       | 3661024045391 |
| Voltage                        | 12 V          |
| Capacity                       | 110.0 Ah      |
| CCA                            | 750 A         |
| Length                         | 349 mm        |
| Width                          | 175 mm        |
| Height                         | 235 mm        |
| Box size                       | D02           |
| Polarity                       | ETN 0         |
| Terminal Type                  | EN taper post |
| Hold Down                      | B1            |
| Weights (subject of variation) | 25.40 kg      |