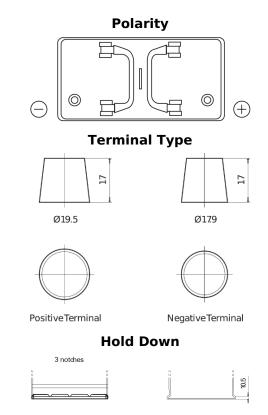

## StartPRO FG1102

| Part number                    | FG1102        |
|--------------------------------|---------------|
| Technology                     | Flooded       |
| EAN/GTIN                       | 3661024045391 |
| Voltage                        | 12 V          |
| Capacity                       | 110.0 Ah      |
| CCA                            | 750 A         |
| Length                         | 349 mm        |
| Width                          | 175 mm        |
| Height                         | 235 mm        |
| Box size                       | D02           |
| Polarity                       | ETN 0         |
| Terminal Type                  | EN taper post |
| Hold Down                      | B1            |
| Weights (subject of variation) | 25.40 kg      |