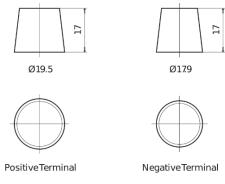

number                    | FD851T        |
|--------------------------------|---------------|
| Technology                     | GEL           |
| EAN/GTIN                       | 3661024047388 |
| Voltage                        | 12 V          |
| Capacity                       | 85.0 Ah       |
| CCA                            | 350 A         |
| Length                         | 349 mm        |
| Width                          | 175 mm        |
| Height                         | 235 mm        |
| Box size                       | D02           |
| Polarity                       | ETN 1         |
| Terminal Type                  | EN taper post |
| Hold Down                      | В0            |
| Weights (subject of variation) | 29.50 kg      |

## **Polarity**



## **Terminal Type**



#### **Hold Down**



Design, features and specifications are subject to change without notice. We disclaim any representation or warranty, express or implied, concerning the data or recommendations, and in no event shall be liable for any loss or damage claimed to have arisen as a result. Some products may not be available in your local market.