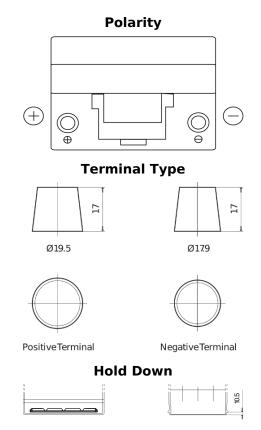

## **Standard FC905**

| Part number                    | FC905         |
|--------------------------------|---------------|
| Technology                     | Flooded       |
| EAN/GTIN                       | 3661024044769 |
| Voltage                        | 12 V          |
| Capacity                       | 90.0 Ah       |
| CCA                            | 680 A         |
| Length                         | 306 mm        |
| Width                          | 173 mm        |
| Height                         | 222 mm        |
| Box size                       | D31           |
| Polarity                       | ETN 1         |
| Terminal Type                  | EN taper post |
| Hold Down                      | Korean B1     |
| Weights (subject of variation) | 19.90 kg      |