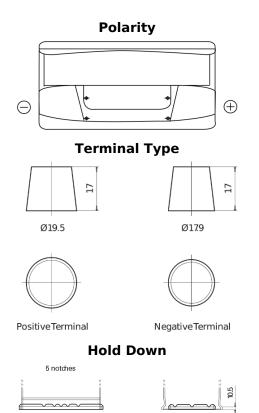

## **Standard FC900**

| Part number                    | FC900         |
|--------------------------------|---------------|
| Technology                     | Flooded       |
| EAN/GTIN                       | 3661024044837 |
| Voltage                        | 12 V          |
| Capacity                       | 90.0 Ah       |
| CCA                            | 720 A         |
| Length                         | 353 mm        |
| Width                          | 175 mm        |
| Height                         | 190 mm        |
| Box size                       | L05           |
| Polarity                       | ETN 0         |
| Terminal Type                  | EN taper post |
| Hold Down                      | B13           |
| Weights (subject of variation) | 20.50 kg      |
|                                |               |