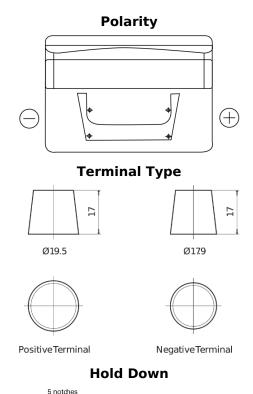

## Standard FC542

| Part number                    | FC542         |
|--------------------------------|---------------|
| Technology                     | Flooded       |
| EAN/GTIN                       | 3661024044851 |
| Voltage                        | 12 V          |
| Capacity                       | 54.0 Ah       |
| CCA                            | 500 A         |
| Length                         | 242 mm        |
| Width                          | 175 mm        |
| Height                         | 175 mm        |
| Box size                       | LB2           |
| Polarity                       | ETN 0         |
| Terminal Type                  | EN taper post |
| Hold Down                      | B13           |
| Weights (subject of variation) | 12.90 kg      |