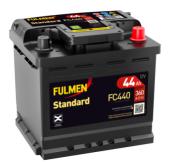

## **Standard FC440**

| Part number         | FC440         | Polarity                            |  |
|---------------------|---------------|-------------------------------------|--|
| Technology          | Flooded       |                                     |  |
| EAN/GTIN            | 3661024044783 |                                     |  |
| Voltage             | 12 V          |                                     |  |
| Capacity            | 44.0 Ah       |                                     |  |
| CCA                 | 360 A         |                                     |  |
| Length              | 207 mm        |                                     |  |
| Width               | 175 mm        |                                     |  |
| Height              | 190 mm        | Terminal Type                       |  |
| Box size            | L01           |                                     |  |
| Polarity            | ETN 0         | 17                                  |  |
| Terminal Type       | EN taper post | Ø19.5 Ø179                          |  |
| Hold Down           | B13           |                                     |  |
| Weights (subject of | 11.10 kg      | $\square$                           |  |
| variation)          |               |                                     |  |
|                     |               |                                     |  |
|                     |               | Positive Terminal Negative Terminal |  |
|                     |               | Hold Down                           |  |
|                     |               | 5 notches                           |  |