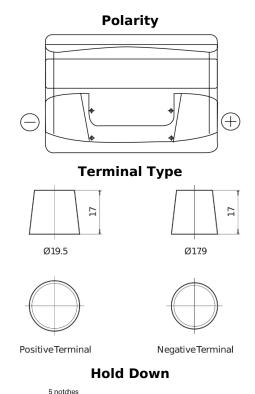

## Formula FB802

| Part number                    | FB802         |
|--------------------------------|---------------|
| Technology                     | Flooded       |
| EAN/GTIN                       | 3661024044653 |
| Voltage                        | 12 V          |
| Capacity                       | 80.0 Ah       |
| CCA                            | 700 A         |
| Length                         | 315 mm        |
| Width                          | 175 mm        |
| Height                         | 175 mm        |
| Box size                       | LB4           |
| Polarity                       | ETN 0         |
| Terminal Type                  | EN taper post |
| Hold Down                      | B13           |
| Weights (subject of variation) | 17.80 kg      |