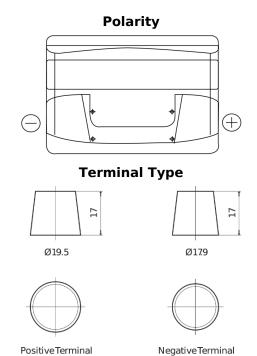

## Formula FB800

| Part number                    | FB800         |
|--------------------------------|---------------|
| Technology                     | Flooded       |
| EAN/GTIN                       | 3661024046244 |
| Voltage                        | 12 V          |
| Capacity                       | 80.0 Ah       |
| CCA                            | 640 A         |
| Length                         | 315 mm        |
| Width                          | 175 mm        |
| Height                         | 190 mm        |
| Box size                       | L04           |
| Polarity                       | ETN 0         |
| Terminal Type                  | EN taper post |
| Hold Down                      | B13           |
| Weights (subject of variation) | 19.00 kg      |