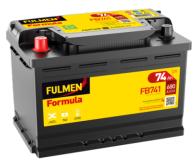

## Formula FB741

| Part number                    | FB741         |
|--------------------------------|---------------|
| Technology                     | Flooded       |
| EAN/GTIN                       | 3661024044561 |
| Voltage                        | 12 V          |
| Capacity                       | 74.0 Ah       |
| CCA                            | 680 A         |
| Length                         | 278 mm        |
| Width                          | 175 mm        |
| Height                         | 190 mm        |
| Box size                       | L03           |
| Polarity                       | ETN 1         |
| Terminal Type                  | EN taper post |
| Hold Down                      | B13           |
| Weights (subject of variation) | 16.60 kg      |