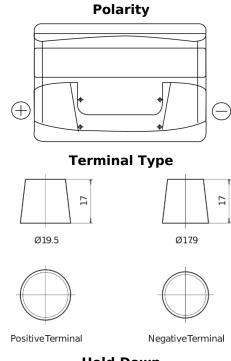

## Formula FB741

| Part number                    | FB741         |
|--------------------------------|---------------|
| Technology                     | Flooded       |
| EAN/GTIN                       | 3661024044561 |
| Voltage                        | 12 V          |
| Capacity                       | 74.0 Ah       |
| CCA                            | 680 A         |
| Length                         | 278 mm        |
| Width                          | 175 mm        |
| Height                         | 190 mm        |
| Box size                       | L03           |
| Polarity                       | ETN 1         |
| Terminal Type                  | EN taper post |
| Hold Down                      | B13           |
| Weights (subject of variation) | 16.60 kg      |