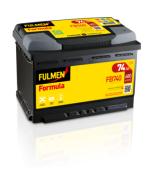

## Formula FB740

| Part number                    | FB740         |
|--------------------------------|---------------|
| Technology                     | Flooded       |
| EAN/GTIN                       | 3661024044554 |
| Voltage                        | 12 V          |
| Capacity                       | 74.0 Ah       |
| CCA                            | 680 A         |
| Length                         | 278 mm        |
| Width                          | 175 mm        |
| Height                         | 190 mm        |
| Box size                       | L03           |
| Polarity                       | ETN 0         |
| Terminal Type                  | EN taper post |
| Hold Down                      | B13           |
| Weights (subject of variation) | 16.60 kg      |