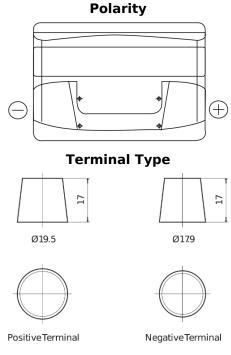

## Formula FB740

| Part number                    | FB740         |
|--------------------------------|---------------|
| Technology                     | Flooded       |
| EAN/GTIN                       | 3661024044554 |
| Voltage                        | 12 V          |
| Capacity                       | 74.0 Ah       |
| CCA                            | 680 A         |
| Length                         | 278 mm        |
| Width                          | 175 mm        |
| Height                         | 190 mm        |
| Box size                       | L03           |
| Polarity                       | ETN 0         |
| Terminal Type                  | EN taper post |
| Hold Down                      | B13           |
| Weights (subject of variation) | 16.60 kg      |

## **Hold Down**

Design, features and specifications are subject to change without notice. We disclaim any representation or warranty, express or implied, concerning the data or recommendations, and in no event shall be liable for any loss or damage claimed to have arisen as a result. Some products may not be available in your local market.