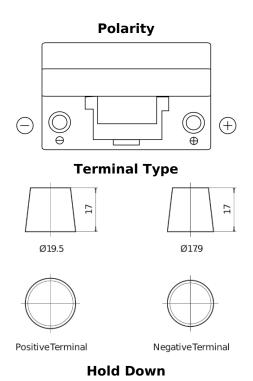

## Formula FB704

| Part number                    | FB704         |
|--------------------------------|---------------|
| Technology                     | Flooded       |
| EAN/GTIN                       | 3661024044431 |
| Voltage                        | 12 V          |
| Capacity                       | 70.0 Ah       |
| CCA                            | 540 A         |
| Length                         | 270 mm        |
| Width                          | 173 mm        |
| Height                         | 222 mm        |
| Box size                       | D26           |
| Polarity                       | ETN 0         |
| Terminal Type                  | EN taper post |
| Hold Down                      | Korean B1+B6  |
| Weights (subject of variation) | 16.10 kg      |