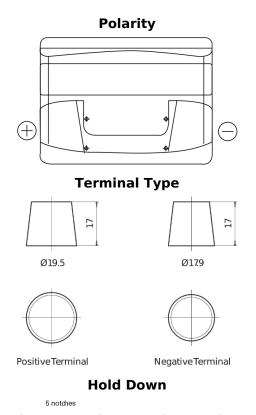

## Formula FB621

| Part number                    | FB621         |
|--------------------------------|---------------|
| Technology                     | Flooded       |
| EAN/GTIN                       | 3661024044547 |
| Voltage                        | 12 V          |
| Capacity                       | 62.0 Ah       |
| CCA                            | 540 A         |
| Length                         | 242 mm        |
| Width                          | 175 mm        |
| Height                         | 190 mm        |
| Box size                       | L02           |
| Polarity                       | ETN 1         |
| Terminal Type                  | EN taper post |
| Hold Down                      | B13           |
| Weights (subject of variation) | 14.20 kg      |