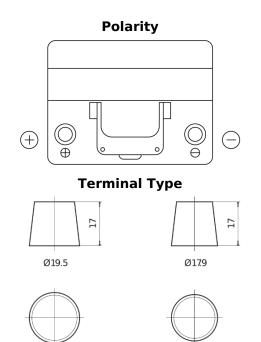

## Formula FB605

| Part number                    | FB605         |
|--------------------------------|---------------|
| Technology                     | Flooded       |
| EAN/GTIN                       | 3661024044424 |
| Voltage                        | 12 V          |
| Capacity                       | 60.0 Ah       |
| CCA                            | 480 A         |
| Length                         | 230 mm        |
| Width                          | 173 mm        |
| Height                         | 222 mm        |
| Box size                       | D23           |
| Polarity                       | ETN 1         |
| Terminal Type                  | EN taper post |
| Hold Down                      | Korean B1     |
| Weights (subject of variation) | 14.60 kg      |

Hold Down

NegativeTerminal

PositiveTerminal

Design, features and specifications are subject to change without notice. We disclaim any representation or warranty, express or implied, concerning the data or recommendations, and in no event shall be liable for any loss or damage claimed to have arisen as a result. Some products may not be available in your local market.