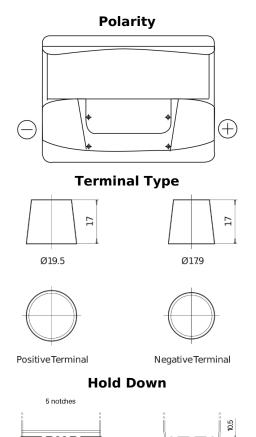

## Formula FB602

| Part number                    | FB602         |
|--------------------------------|---------------|
| Technology                     | Flooded       |
| EAN/GTIN                       | 3661024044639 |
| Voltage                        | 12 V          |
| Capacity                       | 60.0 Ah       |
| CCA                            | 540 A         |
| Length                         | 242 mm        |
| Width                          | 175 mm        |
| Height                         | 175 mm        |
| Box size                       | LB2           |
| Polarity                       | ETN 0         |
| Terminal Type                  | EN taper post |
| Hold Down                      | B13           |
| Weights (subject of variation) | 12.90 kg      |