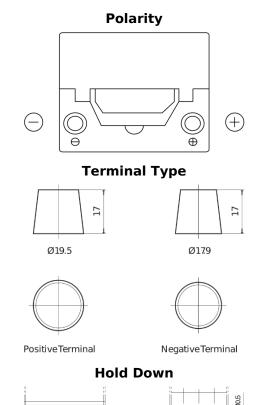

## Formula FB504

| Part number                    | FB504         |
|--------------------------------|---------------|
| Technology                     | Flooded       |
| EAN/GTIN                       | 3661024044400 |
| Voltage                        | 12 V          |
| Capacity                       | 50.0 Ah       |
| CCA                            | 360 A         |
| Length                         | 200 mm        |
| Width                          | 173 mm        |
| Height                         | 222 mm        |
| Box size                       | D20           |
| Polarity                       | ETN 0         |
| Terminal Type                  | EN taper post |
| Hold Down                      | Korean B1     |
| Weights (subject of variation) | 12.90 kg      |