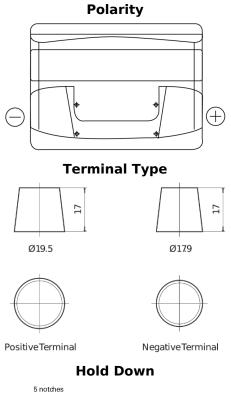

## Formula FB500

| Part number                    | FB500         |
|--------------------------------|---------------|
| Technology                     | Flooded       |
| EAN/GTIN                       | 3661024044516 |
| Voltage                        | 12 V          |
| Capacity                       | 50.0 Ah       |
| CCA                            | 450 A         |
| Length                         | 207 mm        |
| Width                          | 175 mm        |
| Height                         | 190 mm        |
| Box size                       | L01           |
| Polarity                       | ETN 0         |
| Terminal Type                  | EN taper post |
| Hold Down                      | B13           |
| Weights (subject of variation) | 12.20 kg      |