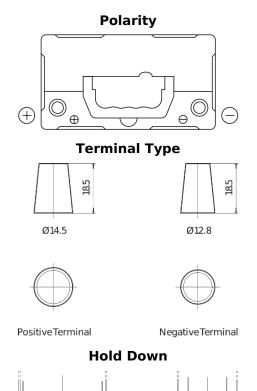

## Formula FB457

| Part number                    | FB457          |
|--------------------------------|----------------|
| Technology                     | Flooded        |
| EAN/GTIN                       | 3661024044363  |
| Voltage                        | 12 V           |
| Capacity                       | 45.0 Ah        |
| CCA                            | 330 A          |
| Length                         | 237 mm         |
| Width                          | 127 mm         |
| Height                         | 227 mm         |
| Box size                       | B24            |
| Polarity                       | ETN 1          |
| Terminal Type                  | JIS taper post |
| Hold Down                      | В0             |
| Weights (subject of variation) | 11.40 kg       |