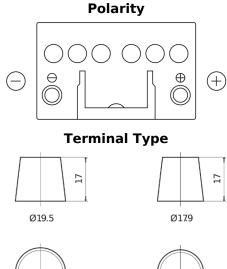

## Formula FB450

| Part number                    | FB450         |
|--------------------------------|---------------|
| Technology                     | Flooded       |
| EAN/GTIN                       | 3661024044493 |
| Voltage                        | 12 V          |
| Capacity                       | 45.0 Ah       |
| CCA                            | 330 A         |
| Length                         | 220 mm        |
| Width                          | 135 mm        |
| Height                         | 225 mm        |
| Box size                       | E02           |
| Polarity                       | ETN 0         |
| Terminal Type                  | EN taper post |
| Hold Down                      | B1            |
| Weights (subject of variation) | 12.50 kg      |