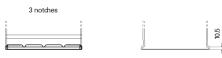

## Formula FB450

| Part number                    | FB450         |
|--------------------------------|---------------|
| Technology                     | Flooded       |
| EAN/GTIN                       | 3661024044493 |
| Voltage                        | 12 V          |
| Capacity                       | 45.0 Ah       |
| CCA                            | 330 A         |
| Length                         | 220 mm        |
| Width                          | 135 mm        |
| Height                         | 225 mm        |
| Box size                       | E02           |
| Polarity                       | ETN 0         |
| Terminal Type                  | EN taper post |
| Hold Down                      | B1            |
| Weights (subject of variation) | 12.50 kg      |

## **Hold Down**

Design, features and specifications are subject to change without notice. We disclaim any representation or warranty, express or implied, concerning the data or recommendations, and in no event shall be liable for any loss or damage claimed to have arisen as a result. Some products may not be available in your local market.