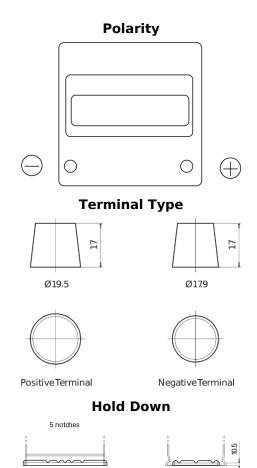

## Formula FB440

| Part number                    | FB440         |
|--------------------------------|---------------|
| Technology                     | Flooded       |
| EAN/GTIN                       | 3661024044509 |
| Voltage                        | 12 V          |
| Capacity                       | 44.0 Ah       |
| CCA                            | 400 A         |
| Length                         | 175 mm        |
| Width                          | 175 mm        |
| Height                         | 190 mm        |
| Box size                       | L00           |
| Polarity                       | ETN 0         |
| Terminal Type                  | EN taper post |
| Hold Down                      | B13           |
| Weights (subject of variation) | 10.70 kg      |