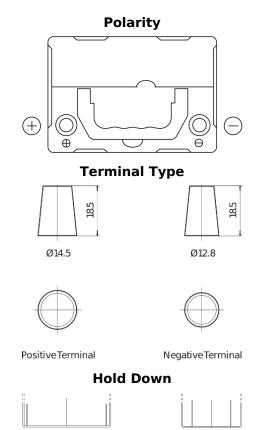

## Formula FB357

| Part number                    | FB357          |
|--------------------------------|----------------|
| Technology                     | Flooded        |
| EAN/GTIN                       | 3661024044349  |
| Voltage                        | 12 V           |
| Capacity                       | 35.0 Ah        |
| CCA                            | 240 A          |
| Length                         | 187 mm         |
| Width                          | 127 mm         |
| Height                         | 220 mm         |
| Box size                       | B19            |
| Polarity                       | ETN 1          |
| Terminal Type                  | JIS taper post |
| Hold Down                      | В0             |
| Weights (subject of variation) | 8.90 kg        |
|                                |                |