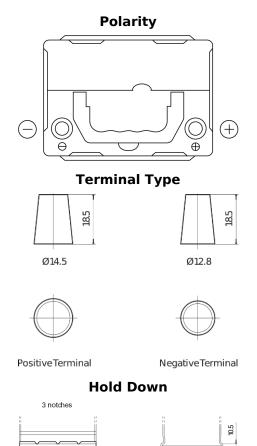

## Formula FB356A

| Part number                    | FB356A         |
|--------------------------------|----------------|
| Technology                     | Flooded        |
| EAN/GTIN                       | 3661024044882  |
| Voltage                        | 12 V           |
| Capacity                       | 35.0 Ah        |
| CCA                            | 240 A          |
| Length                         | 187 mm         |
| Width                          | 127 mm         |
| Height                         | 220 mm         |
| Box size                       | B19            |
| Polarity                       | ETN 0          |
| Terminal Type                  | JIS taper post |
| Hold Down                      | Korean B1 Long |
| Weights (subject of variation) | 8.90 kg        |