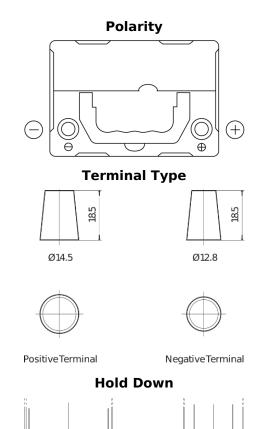

## Formula FB356

| Part number                    | FB356          |
|--------------------------------|----------------|
| Technology                     | Flooded        |
| EAN/GTIN                       | 3661024044332  |
| Voltage                        | 12 V           |
| Capacity                       | 35.0 Ah        |
| CCA                            | 240 A          |
| Length                         | 187 mm         |
| Width                          | 127 mm         |
| Height                         | 220 mm         |
| Box size                       | B19            |
| Polarity                       | ETN 0          |
| Terminal Type                  | JIS taper post |
| Hold Down                      | В0             |
| Weights (subject of variation) | 8.90 kg        |