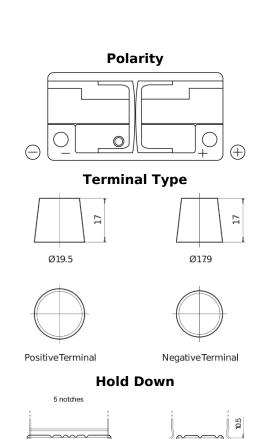

## Formula FB1100

| Part number                    | FB1100        |
|--------------------------------|---------------|
| Technology                     | Flooded       |
| EAN/GTIN                       | 3661024046237 |
| Voltage                        | 12 V          |
| Capacity                       | 110.0 Ah      |
| CCA                            | 850 A         |
| Length                         | 392 mm        |
| Width                          | 175 mm        |
| Height                         | 190 mm        |
| Box size                       | L06           |
| Polarity                       | ETN 0         |
| Terminal Type                  | EN taper post |
| Hold Down                      | B13           |
| Weights (subject of variation) | 26.30 kg      |
|                                |               |