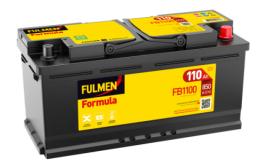

## Formula FB1100

| Part number                    | FB1100        |
|--------------------------------|---------------|
| Technology                     | Flooded       |
| EAN/GTIN                       | 3661024046237 |
| Voltage                        | 12 V          |
| Capacity                       | 110.0 Ah      |
| CCA                            | 850 A         |
| Length                         | 392 mm        |
| Width                          | 175 mm        |
| Height                         | 190 mm        |
| Box size                       | L06           |
| Polarity                       | ETN 0         |
| Terminal Type                  | EN taper post |
| Hold Down                      | B13           |
| Weights (subject of variation) | 26.30 kg      |
|                                |               |