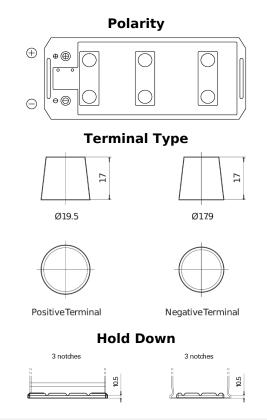

## PowerPRO Agri&Construction EJ1355

| Part number                    | EJ1355        |
|--------------------------------|---------------|
| Technology                     | Flooded       |
| EAN/GTIN                       | 3661024036955 |
| Voltage                        | 12 V          |
| Capacity                       | 135 Ah        |
| CCA                            | 1000 A        |
| Length                         | 514 mm        |
| Width                          | 175 mm        |
| Height                         | 210 mm        |
| Box size                       | DB8           |
| Polarity                       | ETN 3         |
| Terminal Type                  | EN taper post |
| Hold Down                      | B3            |
| Weights (subject of variation) | 36.00 kg      |