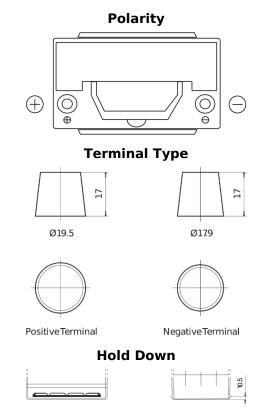

## Formula Xtreme FA955

| Part number                    | FA955         |
|--------------------------------|---------------|
| Technology                     | Flooded       |
| EAN/GTIN                       | 3661024044196 |
| Voltage                        | 12 V          |
| Capacity                       | 95.0 Ah       |
| CCA                            | 800 A         |
| Length                         | 306 mm        |
| Width                          | 173 mm        |
| Height                         | 222 mm        |
| Box size                       | D31           |
| Polarity                       | ETN 1         |
| Terminal Type                  | EN taper post |
| Hold Down                      | Korean B1     |
| Weights (subject of variation) | 21.40 kg      |