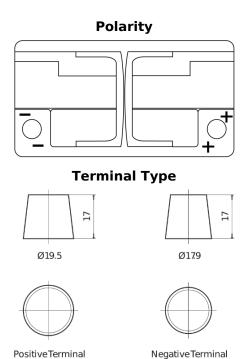

## Formula Xtreme FA900

| Part number                    | FA900         |
|--------------------------------|---------------|
| Technology                     | Flooded       |
| EAN/GTIN                       | 3661024046251 |
| Voltage                        | 12 V          |
| Capacity                       | 90.0 Ah       |
| CCA                            | 720 A         |
| Length                         | 315 mm        |
| Width                          | 175 mm        |
| Height                         | 190 mm        |
| Box size                       | L04           |
| Polarity                       | ETN 0         |
| Terminal Type                  | EN taper post |
| Hold Down                      | B13           |
| Weights (subject of variation) | 19.70 kg      |