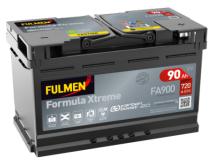

## Formula Xtreme FA900

| Part number                    | FA900         |
|--------------------------------|---------------|
| Technology                     | Flooded       |
| EAN/GTIN                       | 3661024046251 |
| Voltage                        | 12 V          |
| Capacity                       | 90.0 Ah       |
| CCA                            | 720 A         |
| Length                         | 315 mm        |
| Width                          | 175 mm        |
| Height                         | 190 mm        |
| Box size                       | L04           |
| Polarity                       | ETN 0         |
| Terminal Type                  | EN taper post |
| Hold Down                      | B13           |
| Weights (subject of variation) | 19.70 kg      |