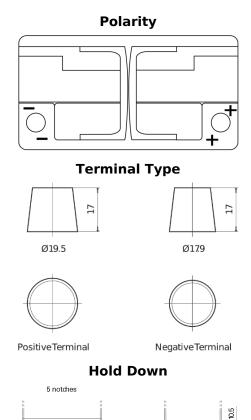

## Formula Xtreme FA852

| Part number                    | FA852         |
|--------------------------------|---------------|
| Technology                     | Flooded       |
| EAN/GTIN                       | 3661024044295 |
| Voltage                        | 12 V          |
| Capacity                       | 85.0 Ah       |
| CCA                            | 800 A         |
| Length                         | 315 mm        |
| Width                          | 175 mm        |
| Height                         | 175 mm        |
| Box size                       | LB4           |
| Polarity                       | ETN 0         |
| Terminal Type                  | EN taper post |
| Hold Down                      | B13           |
| Weights (subject of variation) | 18.60 kg      |