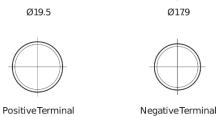

## Polarity Terminal Type

## Formula Xtreme FA722

| Part number                    | FA722         |
|--------------------------------|---------------|
| Technology                     | Flooded       |
| EAN/GTIN                       | 3661024044288 |
| Voltage                        | 12 V          |
| Capacity                       | 72.0 Ah       |
| CCA                            | 720 A         |
| Length                         | 278 mm        |
| Width                          | 175 mm        |
| Height                         | 175 mm        |
| Box size                       | LB3           |
| Polarity                       | ETN 0         |
| Terminal Type                  | EN taper post |
| Hold Down                      | B13           |
| Weights (subject of variation) | 15.90 kg      |