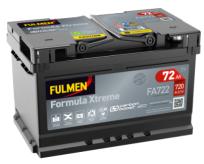

## Formula Xtreme FA722

| Part number                    | FA722         |
|--------------------------------|---------------|
| Technology                     | Flooded       |
| EAN/GTIN                       | 3661024044288 |
| Voltage                        | 12 V          |
| Capacity                       | 72.0 Ah       |
| CCA                            | 720 A         |
| Length                         | 278 mm        |
| Width                          | 175 mm        |
| Height                         | 175 mm        |
| Box size                       | LB3           |
| Polarity                       | ETN 0         |
| Terminal Type                  | EN taper post |
| Hold Down                      | B13           |
| Weights (subject of variation) | 15.90 kg      |