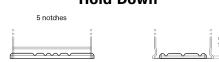

## **Hold Down**

Design, features and specifications are subject to change without notice. We disclaim any representation or warranty, express or implied, concerning the data or recommendations, and in no event shall be liable for any loss or damage claimed to have arisen as a result. Some products may not be available in your local market.

## Formula Xtreme FA722

| Part number                    | FA722         |
|--------------------------------|---------------|
| Technology                     | Flooded       |
| EAN/GTIN                       | 3661024044288 |
| Voltage                        | 12 V          |
| Capacity                       | 72.0 Ah       |
| CCA                            | 720 A         |
| Length                         | 278 mm        |
| Width                          | 175 mm        |
| Height                         | 175 mm        |
| Box size                       | LB3           |
| Polarity                       | ETN 0         |
| Terminal Type                  | EN taper post |
| Hold Down                      | B13           |
| Weights (subject of variation) | 15.90 kg      |