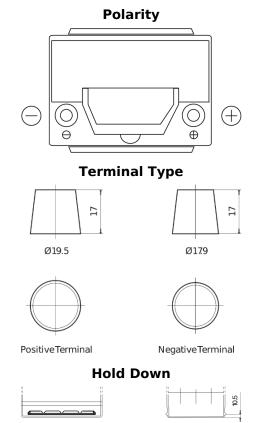

## Formula Xtreme FA654

| Part number                    | FA654         |
|--------------------------------|---------------|
| Technology                     | Flooded       |
| EAN/GTIN                       | 3661024044141 |
| Voltage                        | 12 V          |
| Capacity                       | 65.0 Ah       |
| CCA                            | 580 A         |
| Length                         | 230 mm        |
| Width                          | 173 mm        |
| Height                         | 222 mm        |
| Box size                       | D23           |
| Polarity                       | ETN 0         |
| Terminal Type                  | EN taper post |
| Hold Down                      | Korean B1     |
| Weights (subject of variation) | 16.00 kg      |