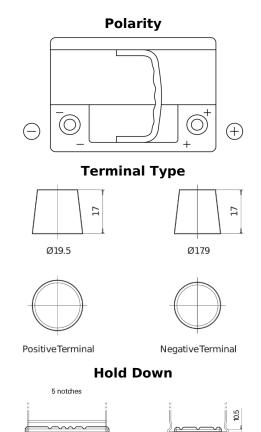

## Formula Xtreme FA640

| Part number                    | FA640         |
|--------------------------------|---------------|
| Technology                     | Flooded       |
| EAN/GTIN                       | 3661024044226 |
| Voltage                        | 12 V          |
| Capacity                       | 64.0 Ah       |
| CCA                            | 640 A         |
| Length                         | 242 mm        |
| Width                          | 175 mm        |
| Height                         | 190 mm        |
| Box size                       | L02           |
| Polarity                       | ETN 0         |
| Terminal Type                  | EN taper post |
| Hold Down                      | B13           |
| Weights (subject of variation) | 14.90 kg      |