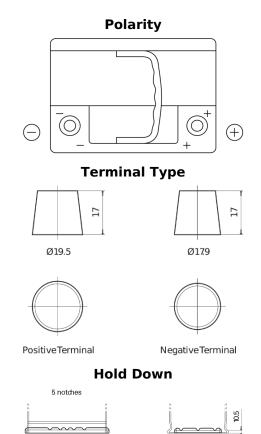

## Formula Xtreme FA612

| Part number                    | FA612         |
|--------------------------------|---------------|
| Technology                     | Flooded       |
| EAN/GTIN                       | 3661024044271 |
| Voltage                        | 12 V          |
| Capacity                       | 61.0 Ah       |
| CCA                            | 600 A         |
| Length                         | 242 mm        |
| Width                          | 175 mm        |
| Height                         | 175 mm        |
| Box size                       | LB2           |
| Polarity                       | ETN 0         |
| Terminal Type                  | EN taper post |
| Hold Down                      | B13           |
| Weights (subject of variation) | 14.00 kg      |