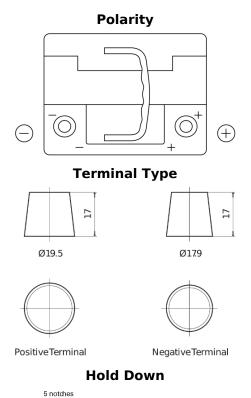

## Formula Xtreme FA530

| Part number                    | FA530         |
|--------------------------------|---------------|
| Technology                     | Flooded       |
| EAN/GTIN                       | 3661024044202 |
| Voltage                        | 12 V          |
| Capacity                       | 53.0 Ah       |
| CCA                            | 540 A         |
| Length                         | 207 mm        |
| Width                          | 175 mm        |
| Height                         | 190 mm        |
| Box size                       | L01           |
| Polarity                       | ETN 0         |
| Terminal Type                  | EN taper post |
| Hold Down                      | B13           |
| Weights (subject of variation) | 12.70 kg      |