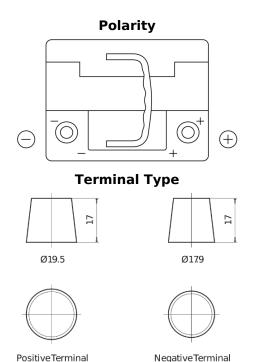

## Formula Xtreme FA472

| Part number                    | FA472         |
|--------------------------------|---------------|
| Technology                     | Flooded       |
| EAN/GTIN                       | 3661024044264 |
| Voltage                        | 12 V          |
| Capacity                       | 47.0 Ah       |
| CCA                            | 450 A         |
| Length                         | 207 mm        |
| Width                          | 175 mm        |
| Height                         | 175 mm        |
| Box size                       | LB1           |
| Polarity                       | ETN 0         |
| Terminal Type                  | EN taper post |
| Hold Down                      | B13           |
| Weights (subject of variation) | 11.40 kg      |