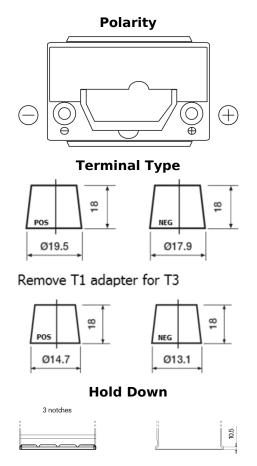

## Formula Xtreme FA456

| Part number                    | FA456          |
|--------------------------------|----------------|
| Technology                     | Flooded        |
| EAN/GTIN                       | 3661024044127  |
| Voltage                        | 12 V           |
| Capacity                       | 45.0 Ah        |
| CCA                            | 390 A          |
| Length                         | 237 mm         |
| Width                          | 127 mm         |
| Height                         | 227 mm         |
| Box size                       | B24            |
| Polarity                       | ETN 0          |
| Terminal Type                  | JIS taper post |
| Hold Down                      | B1             |
| Weights (subject of variation) | 11.80 kg       |