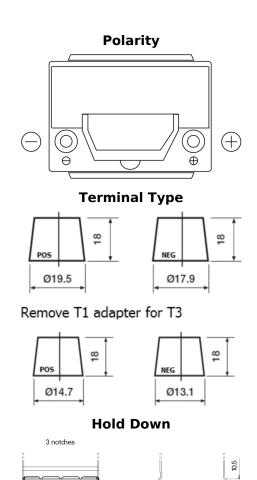

## Formula Xtreme FA406

| Part number                    | FA406          |
|--------------------------------|----------------|
| Technology                     | Flooded        |
| EAN/GTIN                       | 3661024047005  |
| Voltage                        | 12 V           |
| Capacity                       | 40.0 Ah        |
| CCA                            | 350 A          |
| Length                         | 187 mm         |
| Width                          | 127 mm         |
| Height                         | 220 mm         |
| Box size                       | B19            |
| Polarity                       | ETN 0          |
| Terminal Type                  | JIS taper post |
| Hold Down                      | B1             |
| Weights (subject of variation) | 9.30 kg        |
|                                |                |