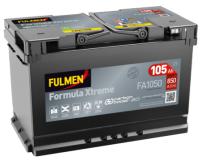

## Formula Xtreme FA1050

| Part number                    | FA1050        |
|--------------------------------|---------------|
| Technology                     | Flooded       |
| EAN/GTIN                       | 3661024044301 |
| Voltage                        | 12 V          |
| Capacity                       | 105.0 Ah      |
| CCA                            | 850 A         |
| Length                         | 315 mm        |
| Width                          | 175 mm        |
| Height                         | 205 mm        |
| Box size                       | LH4           |
| Polarity                       | ETN 0         |
| Terminal Type                  | EN taper post |
| Hold Down                      | B13           |
| Weights (subject of variation) | 23.10 kg      |