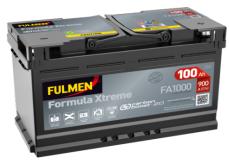

## Formula Xtreme FA1000

| Part number                    | FA1000        |
|--------------------------------|---------------|
| Technology                     | Flooded       |
| EAN/GTIN                       | 3661024044257 |
| Voltage                        | 12 V          |
| Capacity                       | 100.0 Ah      |
| CCA                            | 900 A         |
| Length                         | 353 mm        |
| Width                          | 175 mm        |
| Height                         | 190 mm        |
| Box size                       | L05           |
| Polarity                       | ETN 0         |
| Terminal Type                  | EN taper post |
| Hold Down                      | B13           |
| Weights (subject of variation) | 22.60 kg      |