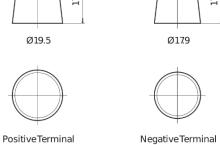

|
|--------------------------------|---------------|
| Technology                     | EFB           |
| EAN/GTIN                       | 3661024037495 |
| Voltage                        | 12 V          |
| Capacity                       | 100.0 Ah      |
| CCA                            | 900 A         |
| Watt hour                      | 850 Wh        |
| Length                         | 353 mm        |
| Width                          | 175 mm        |
| Height                         | 190 mm        |
| Box size                       | L05           |
| Polarity                       | ETN 0         |
| Terminal Type                  | EN taper post |
| Hold Down                      | B13           |
| Weights (subject of variation) | 25.50 kg      |

## Polarity Terminal Type



## **Hold Down**



Design, features and specifications are subject to change without notice. We disclaim any representation or warranty, express or implied, concerning the data or recommendations, and in no event shall be liable for any loss or damage claimed to have arisen as a result. Some products may not be available in your local market.