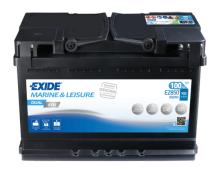

## **Dual EFB EZ850**

| Part number                    | EZ850         |
|--------------------------------|---------------|
| Technology                     | EFB           |
| EAN/GTIN                       | 3661024037495 |
| Voltage                        | 12 V          |
| Capacity                       | 100.0 Ah      |
| CCA                            | 900 A         |
| Watt hour                      | 850 Wh        |
| Length                         | 353 mm        |
| Width                          | 175 mm        |
| Height                         | 190 mm        |
| Box size                       | L05           |
| Polarity                       | ETN 0         |
| Terminal Type                  | EN taper post |
| Hold Down                      | B13           |
| Weights (subject of variation) | 25.50 kg      |