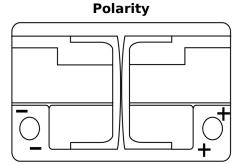

## **Dual EFB EZ600**

| Part number                    | EZ600         |
|--------------------------------|---------------|
| Technology                     | EFB           |
| EAN/GTIN                       | 3661024037488 |
| Voltage                        | 12 V          |
| Capacity                       | 70.0 Ah       |
| CCA                            | 760 A         |
| Watt hour                      | 600 Wh        |
| Length                         | 278 mm        |
| Width                          | 175 mm        |
| Height                         | 190 mm        |
| Box size                       | L03           |
| Polarity                       | ETN 0         |
| Terminal Type                  | EN taper post |
| Hold Down                      | B13           |
| Weights (subject of variation) | 19.30 kg      |

## **Hold Down**

NegativeTerminal

**PositiveTerminal** 

Design, features and specifications are subject to change without notice. We disclaim any representation or warranty, express or implied, concerning the data or recommendations, and in no event shall be liable for any loss or damage claimed to have arisen as a result. Some products may not be available in your local market.