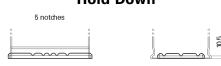

## **Dual EFB EZ600**

| Part number                    | EZ600         |
|--------------------------------|---------------|
| Technology                     | EFB           |
| EAN/GTIN                       | 3661024037488 |
| Voltage                        | 12 V          |
| Capacity                       | 70.0 Ah       |
| CCA                            | 760 A         |
| Watt hour                      | 600 Wh        |
| Length                         | 278 mm        |
| Width                          | 175 mm        |
| Height                         | 190 mm        |
| Box size                       | L03           |
| Polarity                       | ETN 0         |
| Terminal Type                  | EN taper post |
| Hold Down                      | B13           |
| Weights (subject of variation) | 19.30 kg      |

## **Hold Down**

NegativeTerminal

**PositiveTerminal** 

Design, features and specifications are subject to change without notice. We disclaim any representation or warranty, express or implied, concerning the data or recommendations, and in no event shall be liable for any loss or damage claimed to have arisen as a result. Some products may not be available in your local market.