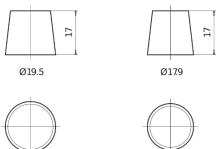

## **Dual EFB EZ600**

| Part number                    | EZ600         |
|--------------------------------|---------------|
| Technology                     | EFB           |
| EAN/GTIN                       | 3661024037488 |
| Voltage                        | 12 V          |
| Capacity                       | 70.0 Ah       |
| CCA                            | 760 A         |
| Watt hour                      | 600 Wh        |
| Length                         | 278 mm        |
| Width                          | 175 mm        |
| Height                         | 190 mm        |
| Box size                       | L03           |
| Polarity                       | ETN 0         |
| Terminal Type                  | EN taper post |
| Hold Down                      | B13           |
| Weights (subject of variation) | 19.30 kg      |

## **Terminal Type**