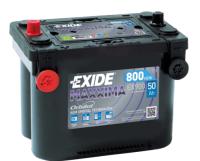

## Maxxima EX900

| Part number                    | EX900           | Polarity             |
|--------------------------------|-----------------|----------------------|
| Technology                     | AGM             | ×                    |
| EAN/GTIN                       | 3661024036603   | Terminal Type        |
| Voltage                        | 12 V            | 3/8 - 16             |
| Capacity                       | 50.0 Ah         | THREAD DEPTH         |
| CCA                            | 800 A           | (( ()) (POS AND NEG) |
| Length                         | 260 mm          |                      |
| Width                          | 173 mm          |                      |
| Height                         | 206 mm          | Hold Down            |
| Box size                       | G34             |                      |
| Polarity                       | ETN 9           |                      |
| Terminal Type                  | SAE S 3/8" side |                      |
|                                | Terminal        |                      |
| Hold Down                      | B7              |                      |
| Weights (subject of variation) | 17.90 kg        |                      |