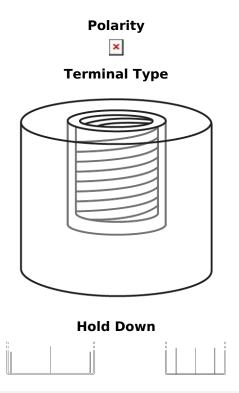

## **Equipment Li-Ion EV1300S**

| Part number                    | EV1300S       |
|--------------------------------|---------------|
| Technology                     | Li-lon        |
| EAN/GTIN                       | 3661024037983 |
| Voltage                        | 12 V          |
| Capacity                       | 100.0 Ah      |
| Watt hour                      | 1300 Wh       |
| Length                         | 308 mm        |
| Width                          | 168 mm        |
| Height                         | 211 mm        |
| Box size                       | D31           |
| Polarity                       | ETN 1         |
| Terminal Type                  | Female M8     |
| Hold Down                      | В0            |
| Weights (subject of variation) | 12.10 kg      |