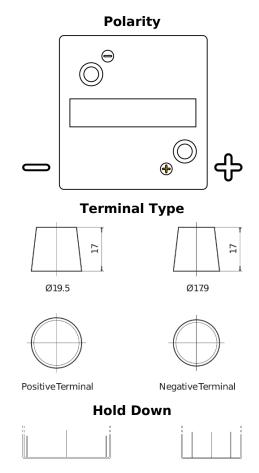

## Vintage EU80-6

| Part number                    | EU80-6        |
|--------------------------------|---------------|
| Technology                     | Flooded       |
| EAN/GTIN                       | 3661024036160 |
| Voltage                        | 6 V           |
| Capacity                       | 80.0 Ah       |
| CCA                            | 600 A         |
| Length                         | 158 mm        |
| Width                          | 165 mm        |
| Height                         | 220 mm        |
| Box size                       | M02           |
| Polarity                       | ETN 0         |
| Terminal Type                  | EN taper post |
| Hold Down                      | В0            |
| Weights (subject of variation) | 11.00 kg      |