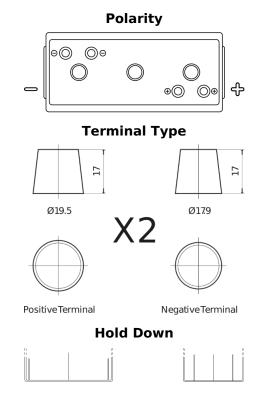

## Vintage EU200-6

| Part number                    | EU200-6             |
|--------------------------------|---------------------|
| Technology                     | Flooded             |
| EAN/GTIN                       | 3661024036139       |
| Voltage                        | 6 V                 |
| Capacity                       | 200.0 Ah            |
| CCA                            | 1150 A              |
| Length                         | 398 mm              |
| Width                          | 174 mm              |
| Height                         | 234 mm              |
| Box size                       | M06                 |
| Polarity                       | ETN 0               |
| Terminal Type                  | Twin EN taper posts |
| Hold Down                      | В0                  |
| Weights (subject of variation) | 27.80 kg            |