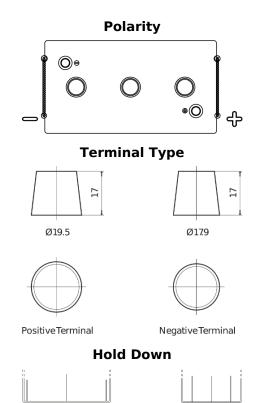

## Vintage EU165-6

| Part number                    | EU165-6       |
|--------------------------------|---------------|
| Technology                     | Flooded       |
| EAN/GTIN                       | 3661024036146 |
| Voltage                        | 6 V           |
| Capacity                       | 165.0 Ah      |
| CCA                            | 900 A         |
| Length                         | 330 mm        |
| Width                          | 174 mm        |
| Height                         | 234 mm        |
| Box size                       | M05           |
| Polarity                       | ETN 0         |
| Terminal Type                  | EN taper post |
| Hold Down                      | В0            |
| Weights (subject of variation) | 25.00 kg      |