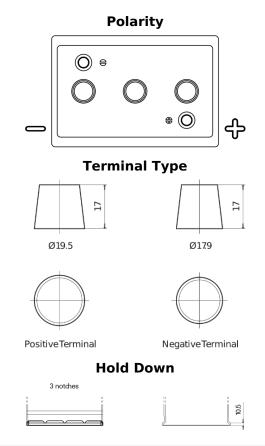

## Vintage EU140-6

| Part number                    | EU140-6       |
|--------------------------------|---------------|
| Part Humber                    | E0140-0       |
| Technology                     | Flooded       |
| EAN/GTIN                       | 3661024036153 |
| Voltage                        | 6 V           |
| Capacity                       | 140.0 Ah      |
| CCA                            | 900 A         |
| Length                         | 257 mm        |
| Width                          | 175 mm        |
| Height                         | 236 mm        |
| Box size                       | M04           |
| Polarity                       | ETN 0         |
| Terminal Type                  | EN taper post |
| Hold Down                      | B1            |
| Weights (subject of variation) | 18.40 kg      |