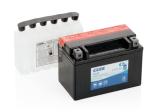

## **AGM MC (Dry) ETX9-BS**

| Part number                    | ETX9-BS       |
|--------------------------------|---------------|
| Technology                     | AGM           |
| EAN/GTIN                       | 3661024033831 |
| Voltage                        | 12 V          |
| Capacity                       | 8.0 Ah        |
| CCA                            | 120 A         |
| Length                         | 150 mm        |
| Width                          | 90 mm         |
| Height                         | 105 mm        |
| Box size                       | C54           |
| Polarity                       | ETN 1         |
| Terminal Type                  | M12           |
| Hold Down                      | В0            |
| Weights (subject of variation) | 3.10 kg       |