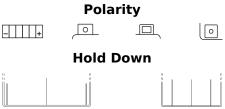

## AGM MC (Dry) ETX7L-BS

| Part number                    | ETX7L-BS      |   |
|--------------------------------|---------------|---|
| Technology                     | AGM           | + |
| EAN/GTIN                       | 3661024033756 |   |
| Voltage                        | 12 V          |   |
| Capacity                       | 6.0 Ah        |   |
| CCA                            | 100 A         |   |
| Length                         | 115 mm        |   |
| Width                          | 70 mm         |   |
| Height                         | 130 mm        |   |
| Box size                       | C37           |   |
| Polarity                       | ETN 0         |   |
| Terminal Type                  | M04           |   |
| Hold Down                      | ВО            |   |
| Weights (subject of variation) | 2.20 kg       |   |
|                                |               |   |