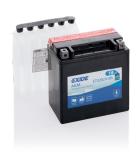

## **AGM MC (Dry) ETX20CH-BS**

| Part number                    | ETX20CH-BS    |
|--------------------------------|---------------|
| Technology                     | AGM           |
| EAN/GTIN                       | 3661024034937 |
| Voltage                        | 12 V          |
| Capacity                       | 18.0 Ah       |
| CCA                            | 230 A         |
| Length                         | 150 mm        |
| Width                          | 90 mm         |
| Height                         | 160 mm        |
| Box size                       | C57           |
| Polarity                       | ETN 1         |
| Terminal Type                  | M04           |
| Hold Down                      | В0            |
| Weights (subject of variation) | 5.70 kg       |